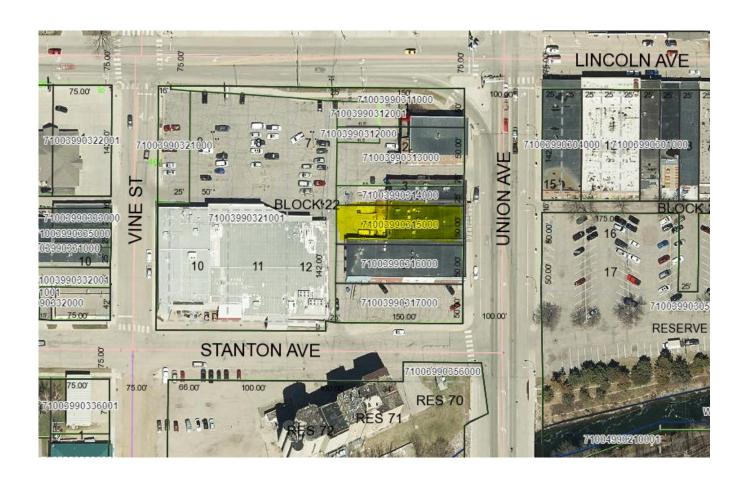

# **Context Map** 116 S Union Ave

#### **Site Information & Current Conditions**

The subject property is most notable as the location of the restaurant Toast. In the back of the building, separate from the restaurant space, is a shared commercial kitchen. The applicant, Sugar High LLC, has been approved by the building owner/ operator to rent use of the commercial kitchen for the processing or manufacturing of edible THC products.

### **Adjacent Uses**

Uses within the subject property include a restaurant and shared commercial kitchen. Uses adjacent include retail, grocery store, and restaurant. Under construction nearby is a boutique hotel. Across the street is a city park and public parking.