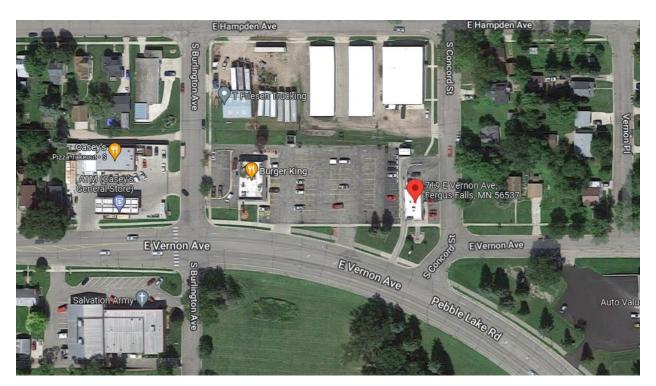

#### **Site Information & Current Conditions**

719 E Vernon Ave is the site of the Fergus Falls Dairy Queen.

#### **Adjacent Zoning**

The B-2 zone in which Dairy Queen is located is abutted to the north by I-2, General Industrial District, and to the south, east, and west by R-2, one & two family residence district. Within the R-2 to the east is a small R-4 district.

#### **Adjacent Uses**

To the north are industrial uses. To the west is Burger King and a convenience store/gas station. Across Vernon is a large park. To the east is housing.

# 1. Context Map

C-2022-5 Page **4** of **5** 