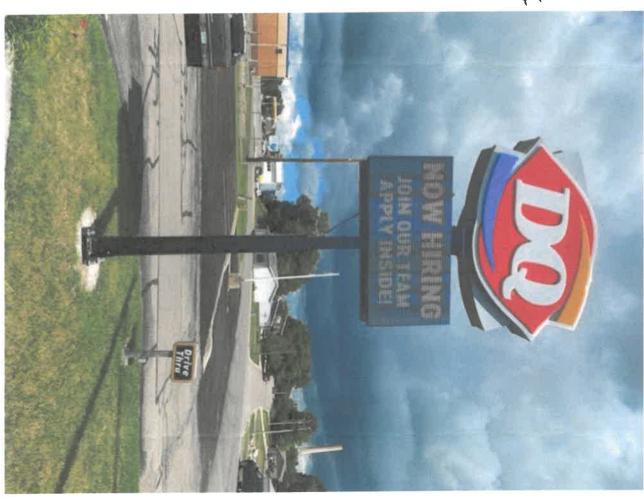

### **Proposed Project**

Shayna Hinnenkamp is the owner of Dairy Queen in Fergus Falls, located at 719 E Vernon Ave. At present, Dairy Queen Fergus Falls' signage is a static message board on a sign pole below the DQ logo. Ms. Hinnenkamp owns at least one other Dairy Queen location in the lakes area whose static signage she recently replaced with an electronic message center. After positive feedback regarding the new signage, Ms. Hinnenkamp has applied for a sign permit to also replace her static signage in Fergus Falls with an electronic message center sign (EMS).

Because Dairy Queen is within 400 feet of a residential district, City Code requires Ms. Hinnenkamp secure a Conditional Use Permit in order to install an EMS.

C-2022-5 Page **2** of **5** 