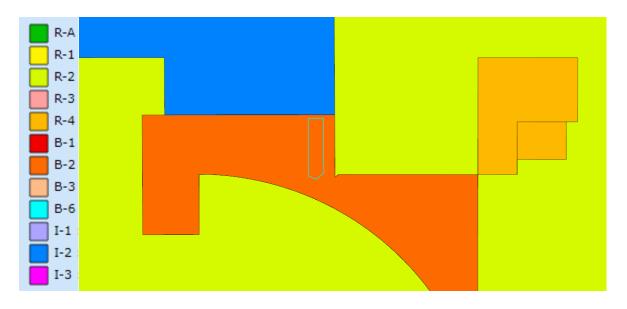

#### **Adjacent Zoning**

The B-2 zone in which Dairy Queen is located is abutted to the north by I-2, General Industrial District, and to the south, east, and west by R-2, one & two family residence district. Within the R-2 to the east is a small R-4 district.

#### 2. Zoning Map