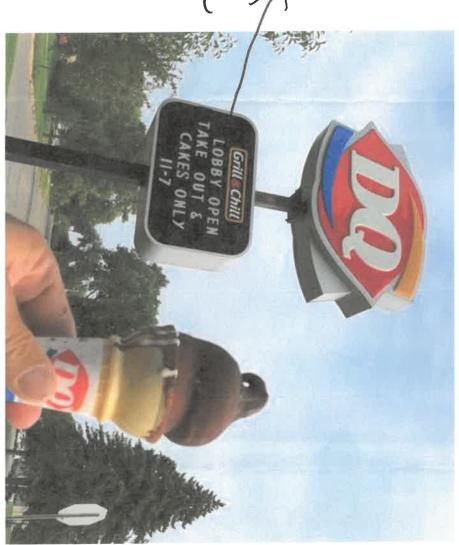

### **Proposed Project**

Shayna Hinnenkamp is the owner of Dairy Queen in Fergus Falls, located at 719 E Vernon Ave. At present, Dairy Queen Fergus Falls' signage is a static message board on a sign pole below the DQ logo. Ms. Hinnenkamp owns at least one other Dairy Queen location in the lakes area whose static signage she recently replaced with an electronic message center. After positive feedback regarding the new signage, Ms. Hinnenkamp has applied for a sign permit to also replace her static signage in Fergus Falls with an electronic message center sign (EMS).

Because Dairy Queen is within 400 feet of a residential district, City Code requires Ms. Hinnenkamp secure a Conditional Use Permit in order to install an EMS.

C-2022-5 Page **2** of **5** 