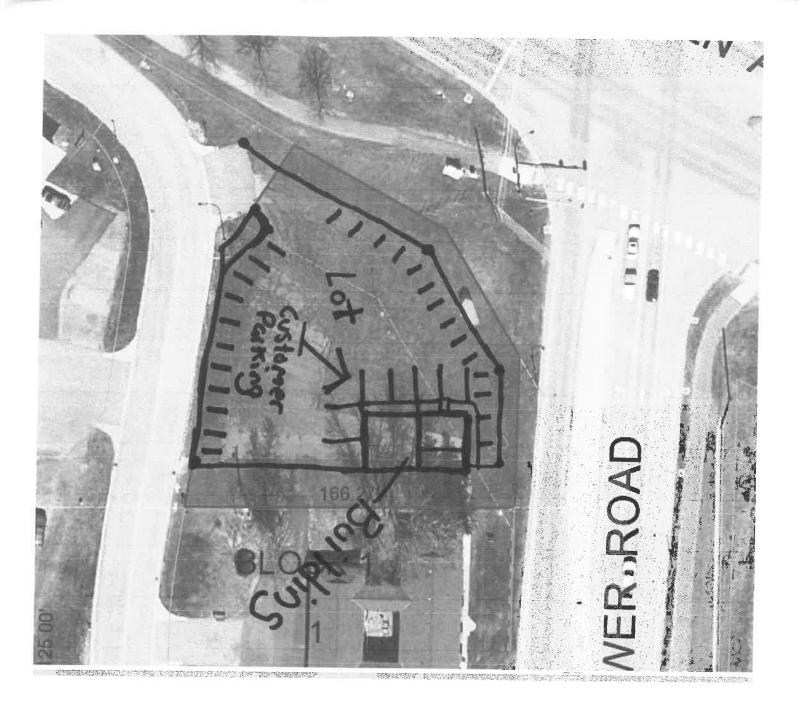

- b. Proposed Plans: A site plan is required. A landscape plane grading and driming plane and other ordinary be required by the city planning commission.
- c. Written Narrative: The written narrative should thoroughly address the following general items in addition to any specific requirements perfaming to the proposed use, which Section 184 0/900 enditional Like Permati of the City Code directs the City Council to evaluate during consideration of conditional use applications.
- All Will not be detracental to orientaries through health safety originaral welfare of the neighborhood with envi-

I will be having a building built suitable for the Car lot location. My building will have a stop that can half two cars with an attached Office, washing come and between.

| (5) Will not involve uses, activities, processes, materials, equipment and conditions of operation that will be hazardous or detrimental to any persons, property or the general welfare because of excessive production of traffic, noise, smoke tumes, glare or odors?  No there will be no hexardous or detrimental to any persons.  The Will have vehicular ingress and excess to the property which does not create traffic congestion or interfere with traffic on surrounding public streets?  We will have one entrance to the lot on the west side of property traft outly not effect the traffic on public streets. We will not effect the traffic on public streets. We will nove curptumer parking on the property of the solution of the property of an animal scene or historic feature of major importance. | water and sewer systems and schools? [What is in place                                 |                                  |              | Sofficient.                                 |
|----------------------------------------------------------------------------------------------------------------------------------------------------------------------------------------------------------------------------------------------------------------------------------------------------------------------------------------------------------------------------------------------------------------------------------------------------------------------------------------------------------------------------------------------------------------------------------------------------------------------------------------------------------------------------------------------------------------------------------------------------------------------------------------------------------------------------|----------------------------------------------------------------------------------------|----------------------------------|--------------|---------------------------------------------|
| in Will have reticular ingress and extess to the property which does not create traffic congestion or interfere with traffic on surrounding public streets?  We will have one entrance to the lot an the west side of property that will not effect the traffic on which others. We will have anytomor parking on the pand not on the 5treet.                                                                                                                                                                                                                                                                                                                                                                                                                                                                              | be hazardous or detrimental to any persons, production of traffic noise, smoke turnes, | , property or the go             | eneral welf. | are because of excessive                    |
| in Will have retucular ingress and excess to the property which does not create traffic congestion or interfere with traffic on surrounding public streets.  We will have one entrance to the lot on the west side of property that will not effect the traffic on which street. We will have customer parking on the plant not on the plant not result in the destruction, loss or damage of a natural, sceme or historic feature of major                                                                                                                                                                                                                                                                                                                                                                                |                                                                                        |                                  |              | - W                                         |
| Millingt result in the destruction, loss or damage of a natural, sceme or historic feature of major                                                                                                                                                                                                                                                                                                                                                                                                                                                                                                                                                                                                                                                                                                                        |                                                                                        |                                  |              |                                             |
| (7) Will not result in the destruction, loss of damage of a natural, sceme of historic feature of major                                                                                                                                                                                                                                                                                                                                                                                                                                                                                                                                                                                                                                                                                                                    | Tito will have not                                                                     | 2 Ontoning                       | not in       | the lot on the effect the tratal on the pr  |
| importance'                                                                                                                                                                                                                                                                                                                                                                                                                                                                                                                                                                                                                                                                                                                                                                                                                | West side of property will sheet. We will                                              | enfrance<br>that will<br>have c  | not in       | the lot on the effect the tighter on the pl |
| No it will only impose the city and look                                                                                                                                                                                                                                                                                                                                                                                                                                                                                                                                                                                                                                                                                                                                                                                   | West side of property will with not on the 5th                                         | entrance<br>that will<br>have co | not o        | r parking on the pr                         |