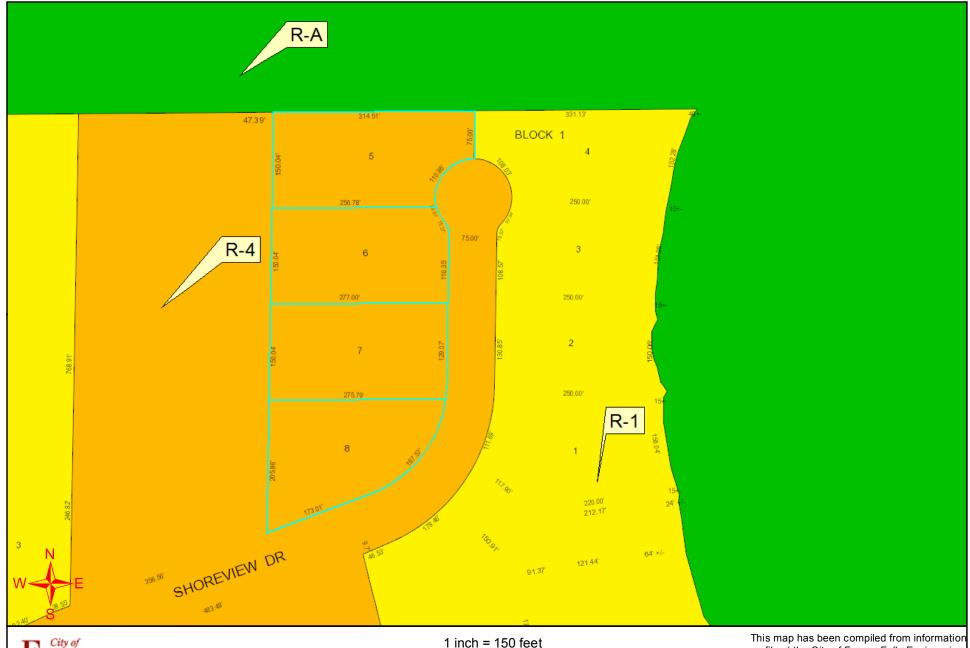

## Rezone R-4 to R-1 - 3.8 acres

This map has been compiled from information on file at the City of Fergus Falls Engineering Department. The City of Fergus Falls makes no represenation and assumes no liability for errors, omissions, or inaccuracies contained on this map. This map should not be used for boundary survey information.

Current Zoning - Case R-2021-2

on file at the City of Fergus Falls Engineering Department. The City of Fergus Falls makes no represenation and assumes no liability for errors, omissions, or inaccuracies contained on this map. This map should not be used for boundary survey information.