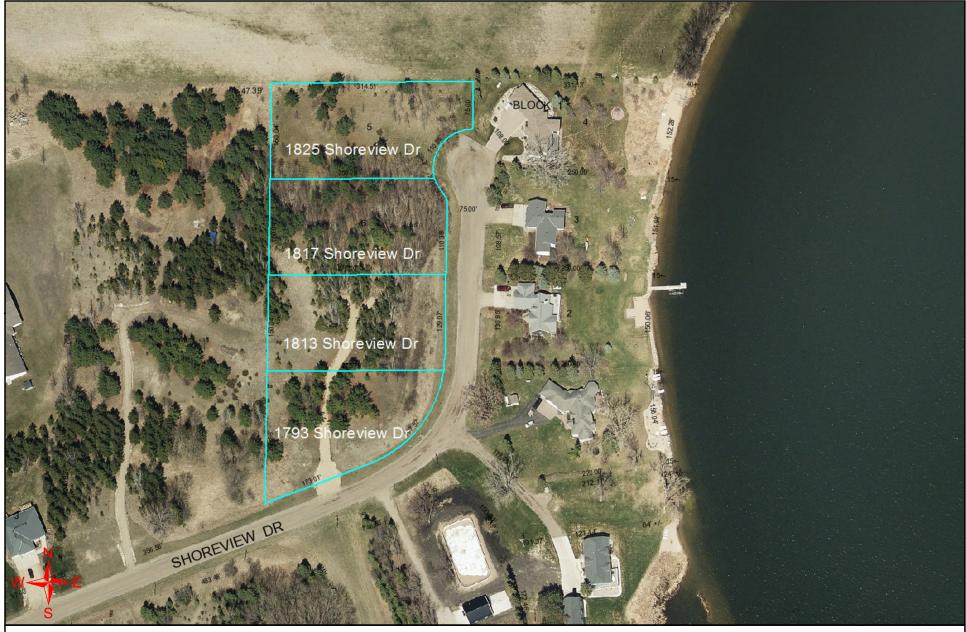

## Rezone R-4 to R-1 - 3.8 acres

This map has been compiled from information on file at the City of Fergus Falls Engineering Department. The City of Fergus Falls makes no represenation and assumes no liability for errors, omissions, or inaccuracies contained on this map. This map should not be used for boundary survey information.