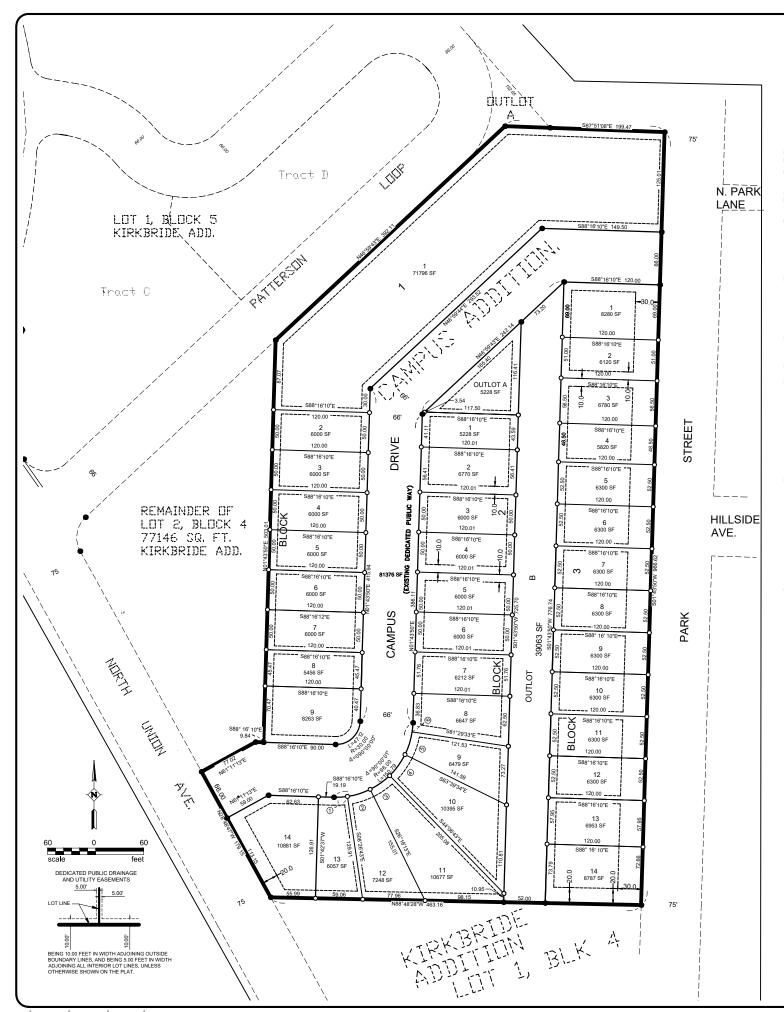

#### FINAL PLAT APPLICATION ATTACHMENT

7.a Legal Description and PIN

Current Legal Description of area to be re-platted:

Lots 1 through 13 inclusive in Block 1 and Lots 1 through 11 inclusive in Block 2 and Lots 1 through 10 inclusive in Block 3 and Outlot B, all in the plat of CAMPUS ADDITION to the City of Fergus Falls

Note: Outlot A of CAMPUS ADDITION is specifically and intentionally excluded from this application.

Current PINS (CAMPUS ADDITION): 71003991905000, 71003991906000, 71003991907000, 71003991908000, 71003991909000, 71003991910000, 71003991911000, 71003991912000, 71003991913000, 71003991914000, 71003991915000, 71003991916000, 71003991917000, 71003991918000, 71003991919000, 71003991920000, 71003991923000, 71003991924000, 71003991925000, 71003991925000, 71003991926000, 71003991927000, 71003991938000, 71003991931000, 71003991932000, 71003991938000, 71003991938000

#### b. Written Narrative:

The purpose of this proposed re-plat of CAMPUS ADDITION is to re-size the lots within the plat to allow for the construction of single-story twin homes to be offered for sale and one or more longer, single-story multi-unit dwellings on the proposed Lot 1, Block 1 with units to be offered for rent. The boundary lines of the existing Blocks and the existing dedicated public street (Campus Drive) will remain unchanged in this re-plat. Outlot A is intended to be a non-buildable lot, used for community garden or similar use for the residents of the rental units proposed in Lot 1, Block 1. Outlot B will the location of a storm water management pond that has been preliminarily designed to meet the storage requirements for the proposed development. The stormwater pond will be designed to discharge to existing storm sewer structures and lines along Park Street. City sewer and water utilities are available for connection to the development along Park Street.

## CAMPUS VIEW ESTATES ADDITION

A REPLAT OF BLOCK 1, BLOCK 2, BLOCK 3, and OUTLOT B, CAMPUS ADDITION TO THE CITY OF FERGUS FALLS, OTTER TAIL COUNTY, MINNESOTA PART OF THE SE1/4, SECTION 27, T133N, R43W