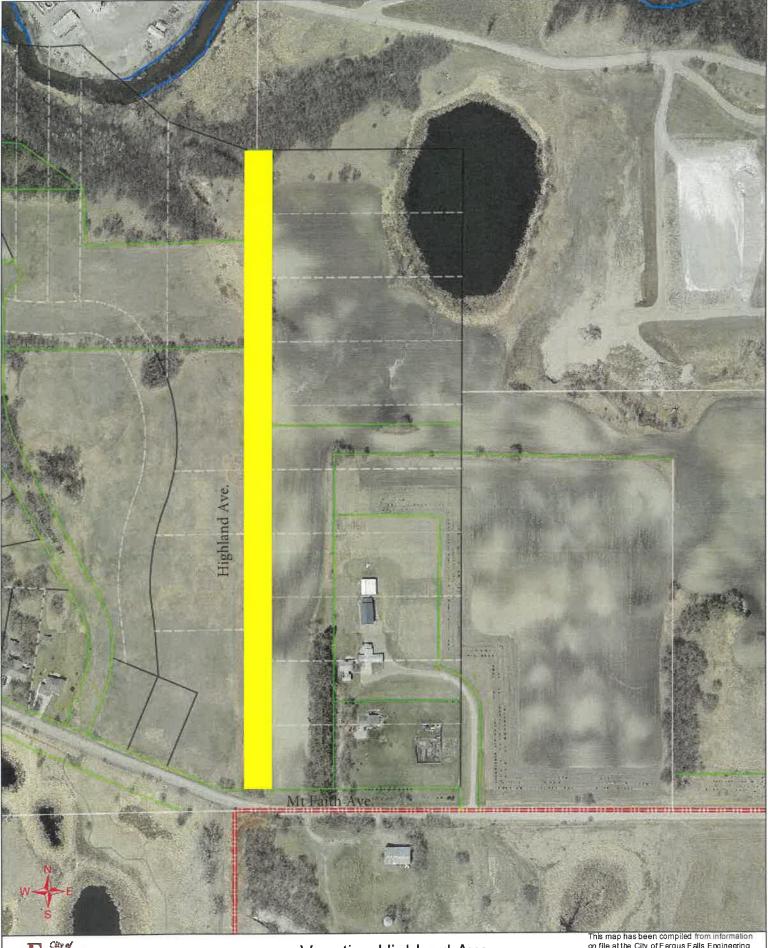

# Subject:

Vacation Petition – North/South Highland Avenue R/W Highland Avenue from Main Street to North Terminus

# **Background/Key Points:**

At the April 5, 2021 City Council meeting, this Council accepted a Vacation petition to vacate the platted Highland Avenue R/W within Guttenberg Addition plat from the adjacent owner of platted Lots 10 thru 23. Highland Avenue is dedicated R/W located between Lots 10 - 13 and Lots 14 - 23. To date, this specific area has not been developed. Mailed notices were sent to all abutting owners to Highland Avenue and the Public Utility Companies. To date, no objections have been received.

### **Attachments:**

Exhibit - Vacation Highland Avenue

Vacation Highland Ave.

Mt. Faith Ave. to NorthTerminous

This map has been compiled from information on file at the City of Fergus Falls Engineering Department. The City of Fergus Falls makes no represenation and assumes no liability for errors, omissions, or inaccuracies contained on this map. This map should not be used for boundary survey information.