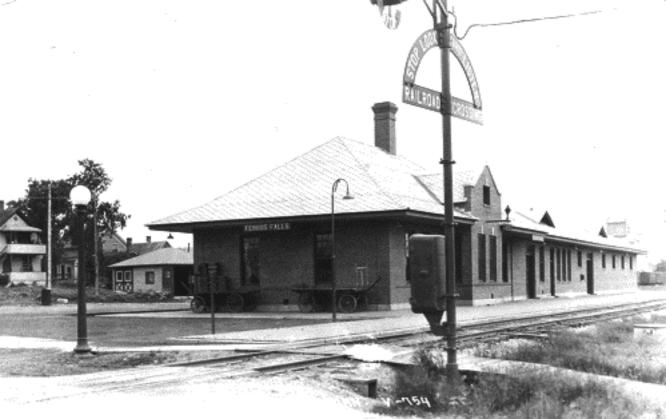

### Background/Key Points:

On March 3, 2021, the HPC voted to recommend local historic designation of the Northern Pacific Depot, located at 423 South Cascade Street. On March 22, 2021, the PC heard the HPC's request and recommended the approval of the recommendation to place the property on Fergus Falls Register of Historic Places. The history and design of the building are a major contribution to the history of the Fergus Falls. This local designation furthers the case for the Depot's placement on the National Register of Historic Places.

Congress chartered the Northern Pacific Railway Company on July 2, 1864. Its goal was to connect by rail the Great Lakes with the Puget Sound on the Pacific Coast. The original freight station of the St. Paul, Minneapolis & Manitoba Railway was located just off Bismarck (now Washington) Avenue. The first passenger station was constructed in 1883 on the same location as the present Northern Pacific Depot. It was destroyed by fire sometime between 1890 and 1896. Two subsequent stations also burned down. The fourth Northern Pacific passenger depot and freight station was constructed in 1920 after the previous depot was destroyed in the June 22, 1919 Fergus Falls cyclone.

### **Narrative Description**

Located on the south side of Fergus Falls, the Northern Pacific Depot was constructed in 1920. It is located on its original site on the east side of South Cascade Street. Although empty for a number of years, the building has seen relatively few alterations. Its overall integrity is good.

The NP Depot is a long, narrow building that is approximately 30 feet wide and 180 feet long with the 180 feet running in an east-west direction. Constructed of brick, the building has a double-pitched hip roof with widely overhanging eaves. The roof has two dormers on each side facing north and south. There are two small gables in the western portion. While the roof and windows have been replaced, the roof structure is unaltered as are the windows.

The Depot retains integrity of design within its original footprint and form with no major additions or alterations. While the interior has been altered to accommodate a contemporary restaurant, original materials remain in place. Workmanship is evident in the well-executed brick work. Integrity of feeling and association are present through the physical integrity of the building.