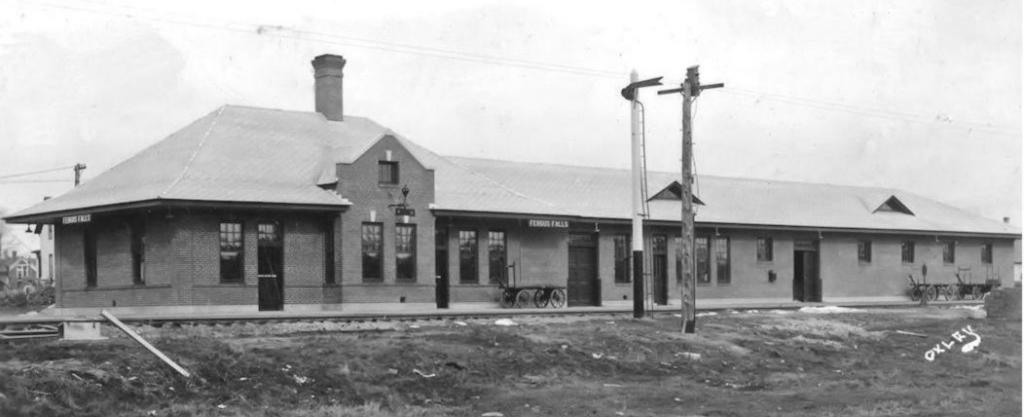

### **Subject:**

Northern Pacific Depot Historic Designation

### Background/Key Points:

On March 3, 2021, the HPC voted to recommend local historic designation of the Northern Pacific Depot, located at 423 South Cascade Street. On March 22, 2021, the PC heard the HPC's request and recommended the approval of the recommendation to place the property on Fergus Falls Register of Historic Places. The history and design of the building are a major contribution to the history of the Fergus Falls. This local designation furthers the case for the Depot's placement on the National Register of Historic Places.

Congress chartered the Northern Pacific Railway Company on July 2, 1864. Its goal was to connect by rail the Great Lakes with the Puget Sound on the Pacific Coast. The original freight station of the St. Paul, Minneapolis & Manitoba Railway was located just off Bismarck (now Washington) Avenue. The first passenger station was constructed in 1883 on the same location as the present Northern Pacific Depot. It was destroyed by fire sometime between 1890 and 1896. Two subsequent stations also burned down. The fourth Northern Pacific passenger depot and freight station was constructed in 1920 after the previous depot was destroyed in the June 22, 1919 Fergus Falls cyclone.

### **Narrative Description**

Located on the south side of Fergus Falls, the Northern Pacific Depot was constructed in 1920. It is located on its original site on the east side of South Cascade Street. Although empty for a number of years, the building has seen relatively few alterations. Its overall integrity is good.

The NP Depot is a long, narrow building that is approximately 30 feet wide and 180 feet long with the 180 feet running in an east-west direction. Constructed of brick, the building has a double-pitched hip roof with widely overhanging eaves. The roof has two dormers on each side facing north and south. There are two small gables in the western portion. While the roof and windows have been replaced, the roof structure is unaltered as are the windows.