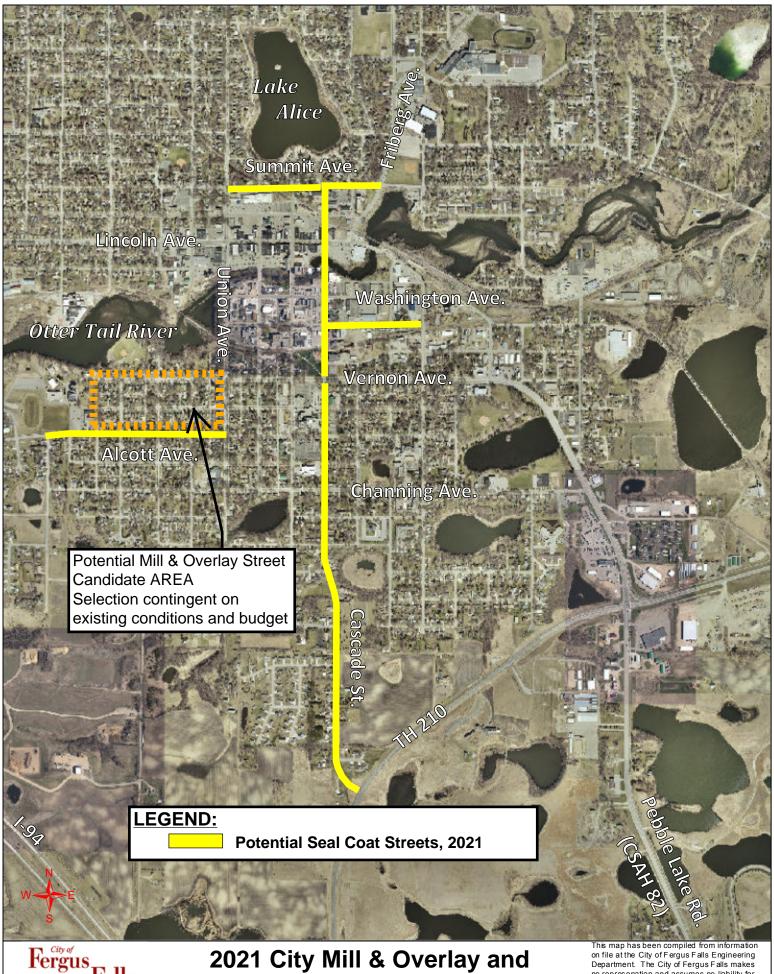

#### PI 5337 & 5338

PI 5337 is the 2021 mill and overlay project while PI 5338 is the 2021 seal coat project. City Engineer Brian Yavarow shared a map of the areas proposed for improvements this year. The mill and overlay project is proposed is bordered by Union Avenue, Vernon Avenue, Alcott Avenue and Fremont Street. Some portions of the project may require reconstruction due to the condition of the streets and the available budget. The proposed seal coat areas would include Cascade from TH 210 to Summit Avenue; Summit from Union to Friberg and Junius from Cascade to Sheridan. He explained seal coating is done on roads that have recently been reconstructed to increase their longevity. Mayor Schierer suggested the Engineering Department do an overview of the city's pavement management plan and how streets are chosen for improvements. The review could also include how much money the city spends on these projects, the reasons the improvements are so costly and a list of which streets the city plans to address in the next few years. A number of individual street projects were inquired by council members who agreed streets are the biggest concern residents discuss with them. A motion and second were made by Fish and Thompson to recommend the council initiate PI 5337 and 5338 and to order plans and specifications for each of these projects and the motion carried.