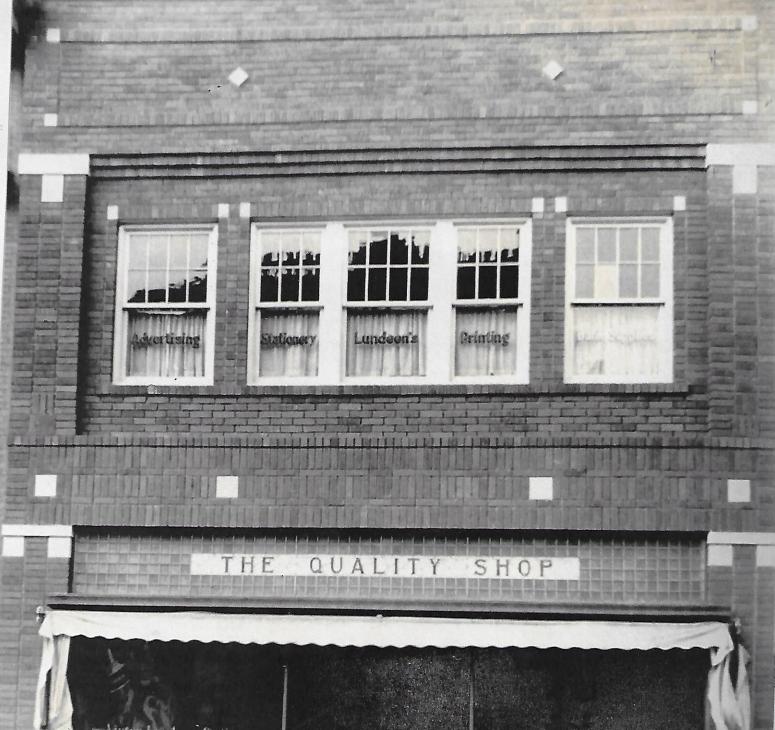

### Subject:

Victor Lundeen Company Building History Designation

### **Background/Key Points:**

On March 3, 2021, the HPC voted to recommend local historic designation of the Victor Lundeen Company Building, located at 126 West Lincoln Avenue. On March 22, 2021, the PC heard the HPC's request and recommended the approval of the recommendation to place the property on Fergus Falls Register of Historic Places. The history and design of the building are a major contribution to the history of the Fergus Falls.

The Victor Lundeen Company's building, especially its facade, represent the early commercial development of Fergus Falls. Known for its eclectic styling, the building was the fourth iteration of the Victor Lundeen Company in the Central Business District. The undertaking and completion of the project was a show of faith of commerce in the recently tornado-ravaged community. It was paid for by Victor Lundeen and built by John Laurentsen. Victor Lundeen was the son of Swedish immigrants. At sixteen years of age, he traveled from Fergus Falls to Fargo, North Dakota, while trying to determine his career path. While he was in Fargo, he entered the shop of a disgruntled printer who stated his disenchantment with the printing trade. In response to an impromptu voiced offer of sale, Victor Lundeen purchased the business equipment for \$250. He then shipped it by rail to Fergus Falls and set up operations in the back end of a clothier's building. Therefore, Victor Lundeen's entrepreneurship began in 1914, nearly 107 years ago.

### Narrative Description (Use additional pages if needed)

The Victor Lundeen Company building was constructed in 1919 -1920 and retains its original appearance. The two-story building design, including facade appearance with street-level display windows, was greatly influenced by the builder John Laurentsen and is best described as eclectically styled. The printing floor design was a product of printing floor employee input. In 1914, at the age of sixteen, Victor Lundeen began the company. After operating in three other downtown locations, the current prime location (which was an open lot) was selected for building. The building was decorated with raised brick, and the company logo, "The Quality Shop," is displayed in lead stained glass above the entrance. The early company began as a shop printing letterheads, envelopes, announcements, menus, etc. It slowly increased its product lines to include books. In conjunction with the print shop, a book shop was operated on site by Victor's sister, Hilma.