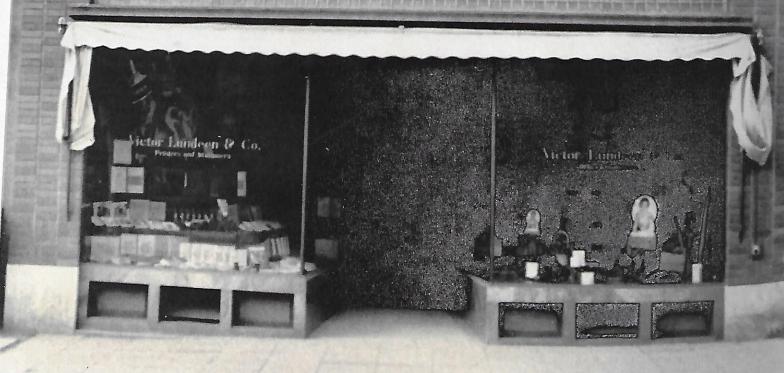

### Narrative Description (Use additional pages if needed)

The Victor Lundeen Company building was constructed in 1919 -1920 and retains its original appearance. The two-story building design, including facade appearance with street-level display windows, was greatly influenced by the builder John Laurentsen and is best described as eclectically styled. The printing floor design was a product of printing floor employee input. In 1914, at the age of sixteen, Victor Lundeen began the company. After operating in three other downtown locations, the current prime location (which was an open lot) was selected for building. The building was decorated with raised brick, and the company logo, "The Quality Shop," is displayed in lead stained glass above the entrance. The early company began as a shop printing letterheads, envelopes, announcements, menus, etc. It slowly increased its product lines to include books. In conjunction with the print shop, a book shop was operated on site by Victor's sister, Hilma.

The Victor Lundeen Company's building, especially its facade, represent the early commercial development of Fergus Falls. Known for its eclectic styling, the building was the fourth iteration of the Victor Lundeen Company in the Central Business District. The undertaking and completion of the project was a show of faith of commerce in the recently tornado-ravaged community. It was paid for by Victor Lundeen and built by John Laurentsen. Victor Lundeen was the son of Swedish immigrants. At sixteen years of age, he traveled from Fergus Falls to Fargo, North Dakota, while trying to determine his career path. While he was in Fargo, he entered the shop of a disgruntled printer who stated his disenchantment with the printing trade. In response to an impromptu voiced offer of sale, Victor Lundeen purchased the business equipment for \$250. He then shipped it by rail to Fergus Falls and set up operations in the back end of a clothier's building. Therefore, Victor Lundeen's entrepreneurship began in 1914, nearly 107 years ago.