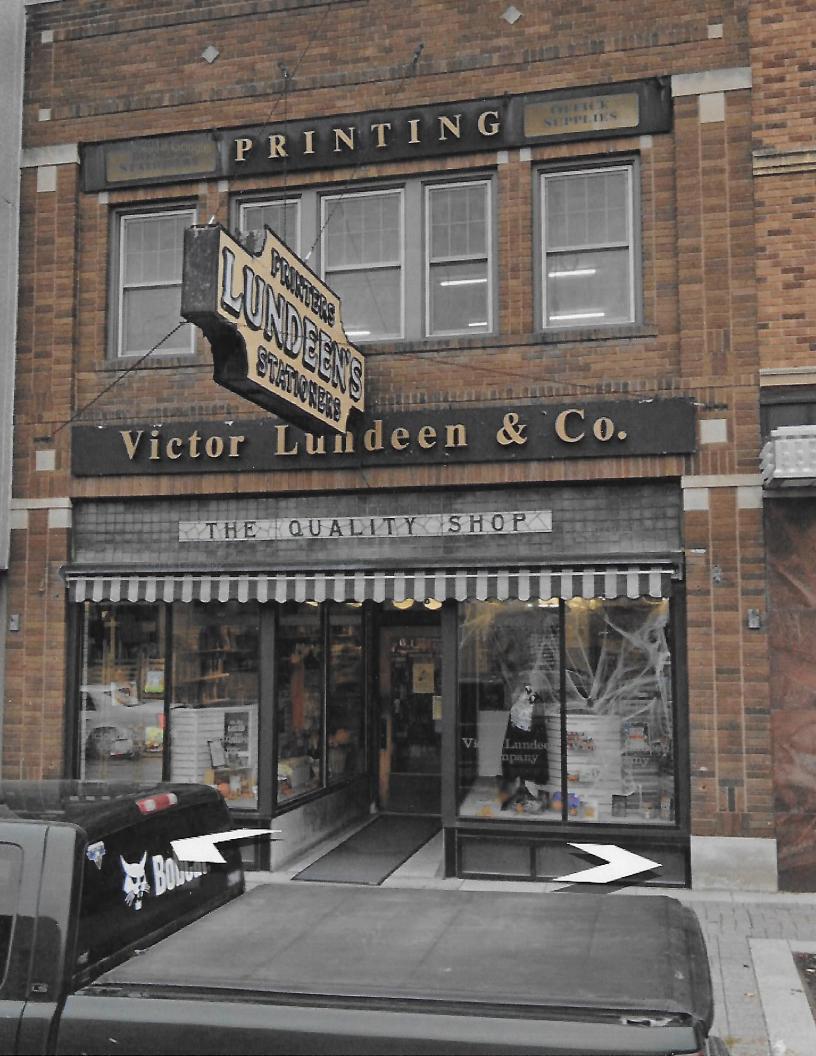

### Subject:

Victor Lundeen Company Building History Designation

### Narrative Description (Use additional pages if needed)

The Victor Lundeen Company building was constructed in 1919 -1920 and retains its original appearance. The two-story building design, including facade appearance with street-level display windows, was greatly influenced by the builder John Laurentsen and is best described as eclectically styled. The printing floor design was a product of printing floor employee input. In 1914, at the age of sixteen, Victor Lundeen began the company. After operating in three other downtown locations, the current prime location (which was an open lot) was selected for building. The building was decorated with raised brick, and the company logo, "The Quality Shop," is displayed in lead stained glass above the entrance. The early company began as a shop printing letterheads, envelopes, announcements, menus, etc. It slowly increased its product lines to include books. In conjunction with the print shop, a book shop was operated on site by Victor's sister, Hilma.

LUNDEEN BUILDING + + PHONE: 218-736-5433 + + FAX: 218-736-7747

126 WEST LINCOLN AVENUE FERGUS FALLS, MINNESOTA 56537-2100

July 29, 2020

Chairman Chris Schuelke & Darrin Welle,

2 Jundean

I approve the designation request to make my property located at 126 West Lincoln Avenue, Fergus Falls, MN a Local Historic Landmark. My property is also known as the "Victor Lundeen Building". Construction of the building began in 1919 by Victor Lundeen.