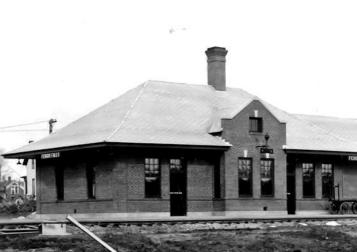

### Background/Key Points:

On March 3, 2021, the HPC voted to recommend local historic designation of the Northern Pacific Depot, located at 423 South Cascade Street. On March 22, 2021, the PC heard the HPC's request and recommended the approval of the recommendation to place the property on Fergus Falls Register of Historic Places. The history and design of the building are a major contribution to the history of the Fergus Falls. This local designation furthers the case for the Depot's placement on the National Register of Historic Places.

Congress chartered the Northern Pacific Railway Company on July 2, 1864. Its goal was to connect by rail the Great Lakes with the Puget Sound on the Pacific Coast. The original freight station of the St. Paul, Minneapolis & Manitoba Railway was located just off Bismarck (now Washington) Avenue. The first passenger station was constructed in 1883 on the same location as the present Northern Pacific Depot. It was destroyed by fire sometime between 1890 and 1896. Two subsequent stations also burned down. The fourth Northern Pacific passenger depot and freight station was constructed in 1920 after the previous depot was destroyed in the June 22, 1919 Fergus Falls cyclone.

The 1920 Northern Pacific Depot is a significant local historical structure. It remains essentially extant and is representative of the post cyclone rebuilding campaign. The Northern Pacific Depot is a historic link to rail service that for decades was the primary form of transportation for Fergus Falls and the outside world. The depot retains its original physical appearance and is a textbook example of how an abandoned historical structure can be restored and reused for a contemporary purpose.

### **Narrative Description**

Located on the south side of Fergus Falls, the Northern Pacific Depot was constructed in 1920. It is located on its original site on the east side of South Cascade Street. Although empty for a number of years, the building has seen relatively few alterations. Its overall integrity is good.

The NP Depot is a long, narrow building that is approximately 30 feet wide and 180 feet long with the 180 feet running in an east-west direction. Constructed of brick, the building has a double-pitched hip roof with widely overhanging eaves. The roof has two dormers on each side facing north and south. There are two small gables in the western portion. While the roof and windows have been replaced, the roof structure is unaltered as are the windows.