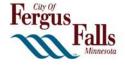

### **MSAS** Mileage

In April of 2019 the city and county completed a jurisdictional street swap within the city limits. As a result, the city has a reduced overall Trunk Highway Turnback mileage, which is considered over and above the maximum 20% limit on total street mileage in the city allowed in the Municipal State Aid Street (MSAS) system. To remain in compliance with the MSAS rules, the city needs to reduce over MSAS mileage by 0.60 miles. The City Engineer recommended the city remove 0.08 miles on Sherman Street: Lincoln Avenue to Washington Avenue (MSAS Route 120) and 0.53 miles on Douglas Avenue: Pebble Lake Road to Trunk Highway 210 (MSAS 140). A motion and second were made by Gustafson and Fish to recommend the council revoke the MSAS Routes 120 and 140 and the motion carried.