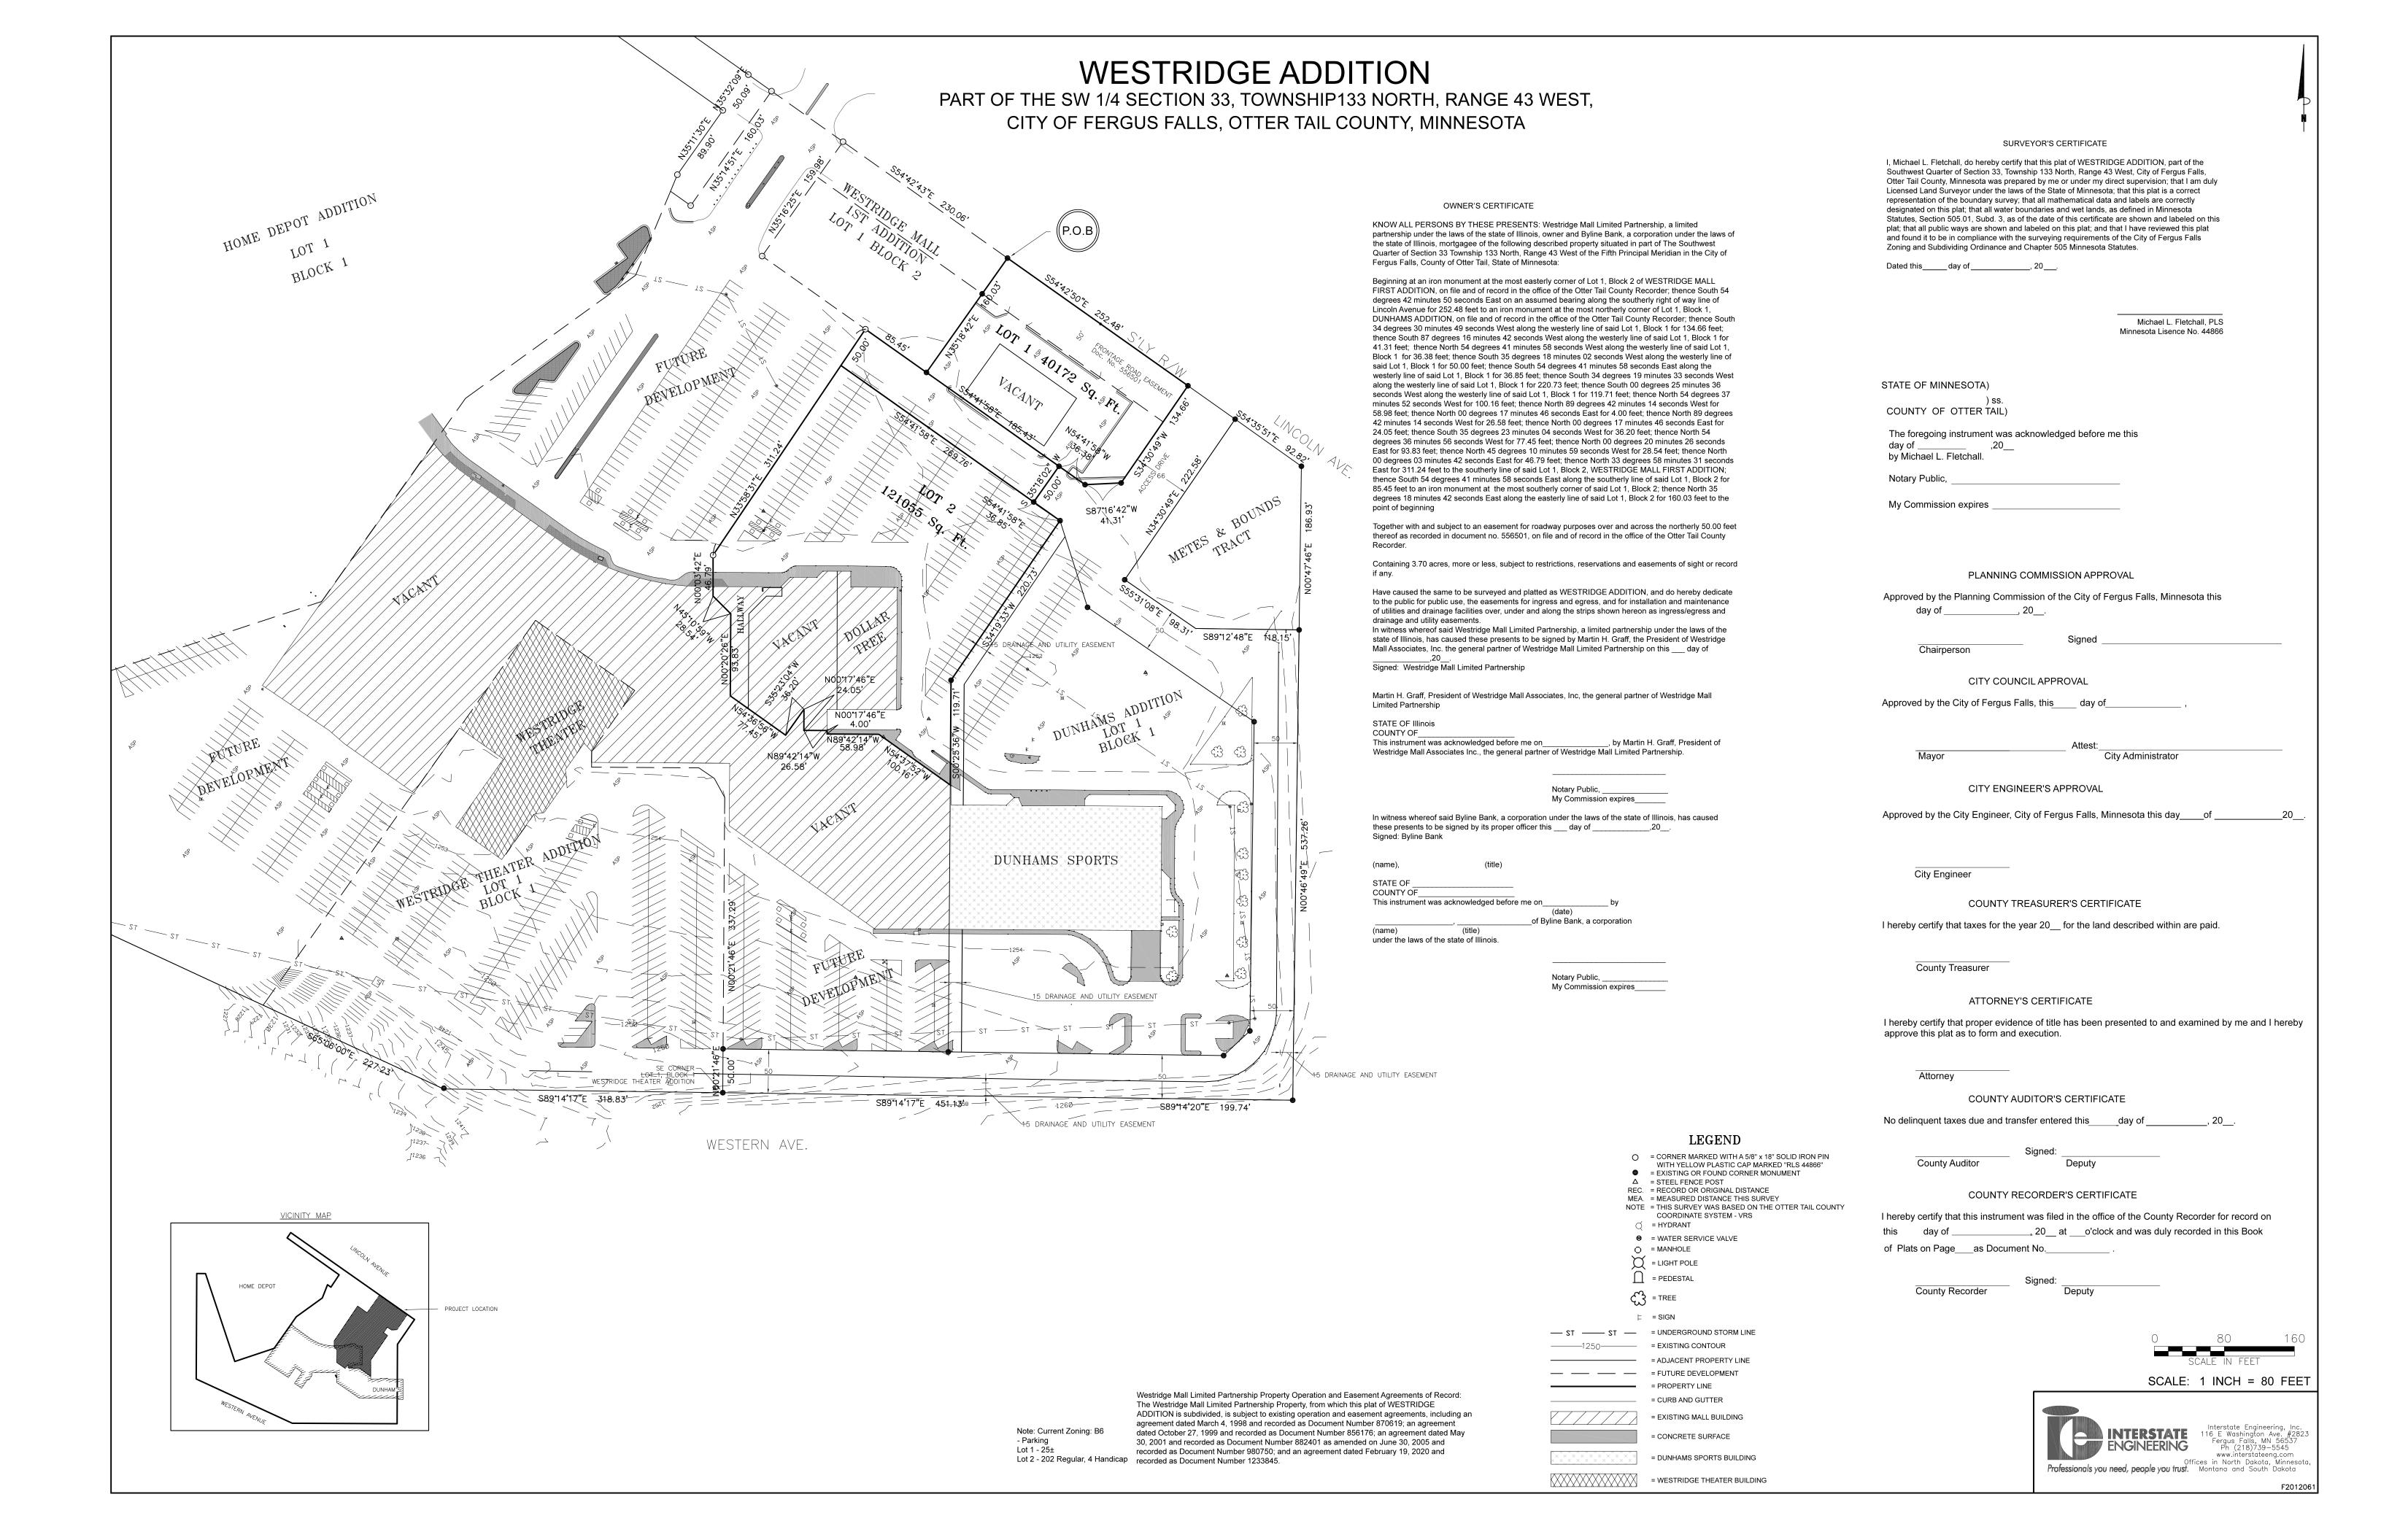

## Plat Boundary Description

That part of the Southwest Quarter of Section 33, Township 133 North, Range 43 West of the Fifth Principal Meridian, in the City of Fergus Falls, Otter Tail County, Minnesota, described as follows:

Beginning at an iron monument at the most easterly corner of Lot 1, Block 2 of WESTRIDGE MALL FIRST ADDITION, on file and of record in the office of the Otter Tail County Recorder; thence South 54 degrees 42 minutes 50 seconds East on an assumed bearing along the southerly right of way line of Lincoln Avenue for 252.48 feet to an iron monument at the most northerly corner of Lot 1, Block 1 DUNHAMS ADDITION, on file and of record in the office of the Otter Tail County Recorder; thence South 34 degrees 30 minutes 49 seconds West along the westerly line of said Lot 1, Block 1 for 134.66 feet: thence South 87 degrees 16 minutes 42 seconds West along the westerly line of said Lot 1, Block 1 for 41.31 feet; thence North 54 degrees 41 minutes 58 seconds West along the westerly line of said Lot 1, Block 1 for 36.38 feet; thence South 35 degrees 18 minutes 02 seconds West along the westerly line of said Lot 1, Block 1 for 50.00 feet; thence South 54 degrees 41 minutes 58 seconds East along the westerly line of said Lot 1, Block 1 for 36.85 feet; thence South 34 degrees 19 minutes 33 seconds West along the westerly line of said Lot 1, Block 1 for 220.73 feet; thence South 00 degrees 25 minutes 36 seconds West along the westerly line of said Lot 1, Block 1 for 119.71 feet; thence North 54 degrees 37 minutes 52 seconds West for 100.16 feet; thence North 89 degrees 42 minutes 14 seconds West for 58.98 feet; thence North 00 degrees 17 minutes 46 seconds East for 4.00 feet; thence North 89 degrees 42 minutes 14 seconds West for 26.58 feet; thence North 00 degrees 17 minutes 46 seconds East for 24.05 feet; thence South 35 degrees 23 minutes 04 seconds West for 36.20 feet; thence North 54 degrees 36 minutes 56 seconds West for 77.45 feet; thence North 00 degrees 20 minutes 26 seconds East for 93.83 feet; thence North 45 degrees 10 minutes 59 seconds West for 28.54 feet; thence North 00 degrees 03 minutes 42 seconds East for 46.79 feet; thence North 33 degrees 58 minutes 31 seconds East for 311.24 feet to the southerly line of said Lot 1, Block 2, WESTRIDGE MALL FIRST ADDITION; thence South 54 degrees 41 minutes 58 seconds East along the southerly line of said Lot 1, Block 2 for 85.45 feet to an iron monument at the most southerly corner of said Lot 1, Block 2; thence North 35 degrees 18 minutes 42 seconds East along the easterly line of said Lot 1, Block 2 for 160.03 feet to the point of beginning

Together with and subject to an easement for roadway purposes over and across the northerly 50.00 feet thereof as recorded in document no. 556501, on file and of record in the office of the Otter Tail County Recorder.

Containing 3.70 acres, more or less, subject to restrictions, reservations and easements of sight or record if any.

The purpose of this proposed subdivision in proposed Lot 1 is to separate the vacant retail store and associated parking area from the Westridge Mall property to be offered for sale as a separate, more marketable property. In proposed Lot 2, the purpose is to separate the Dollar Tree store and portions of the adjoining walkways, entrances, parking areas, and adjoining vacant retail space within the Westridge Mall property from the remaining mall property so they can be sold to the operator of the Dollar Tree store with the intent of continuing operations of the Dollar Tree store. The adjoining vacant retail spaces are proposed to be leased to other retail businesses that have expressed interest in those spaces. The properties included in this subdivision would continue to be used in a similar as the current use and would be in compliance with City ordinances. Vehicle access to the proposed addition is intended to continue through the existing Lincoln Avenue frontage road easement and other current shared traffic routes across the Westridge Mall, and Dunhams properties. The applicant intends to continue shared use of the entrances, walkways, common walls, utilities, etc. and will be preparing written agreements to address these shared uses.