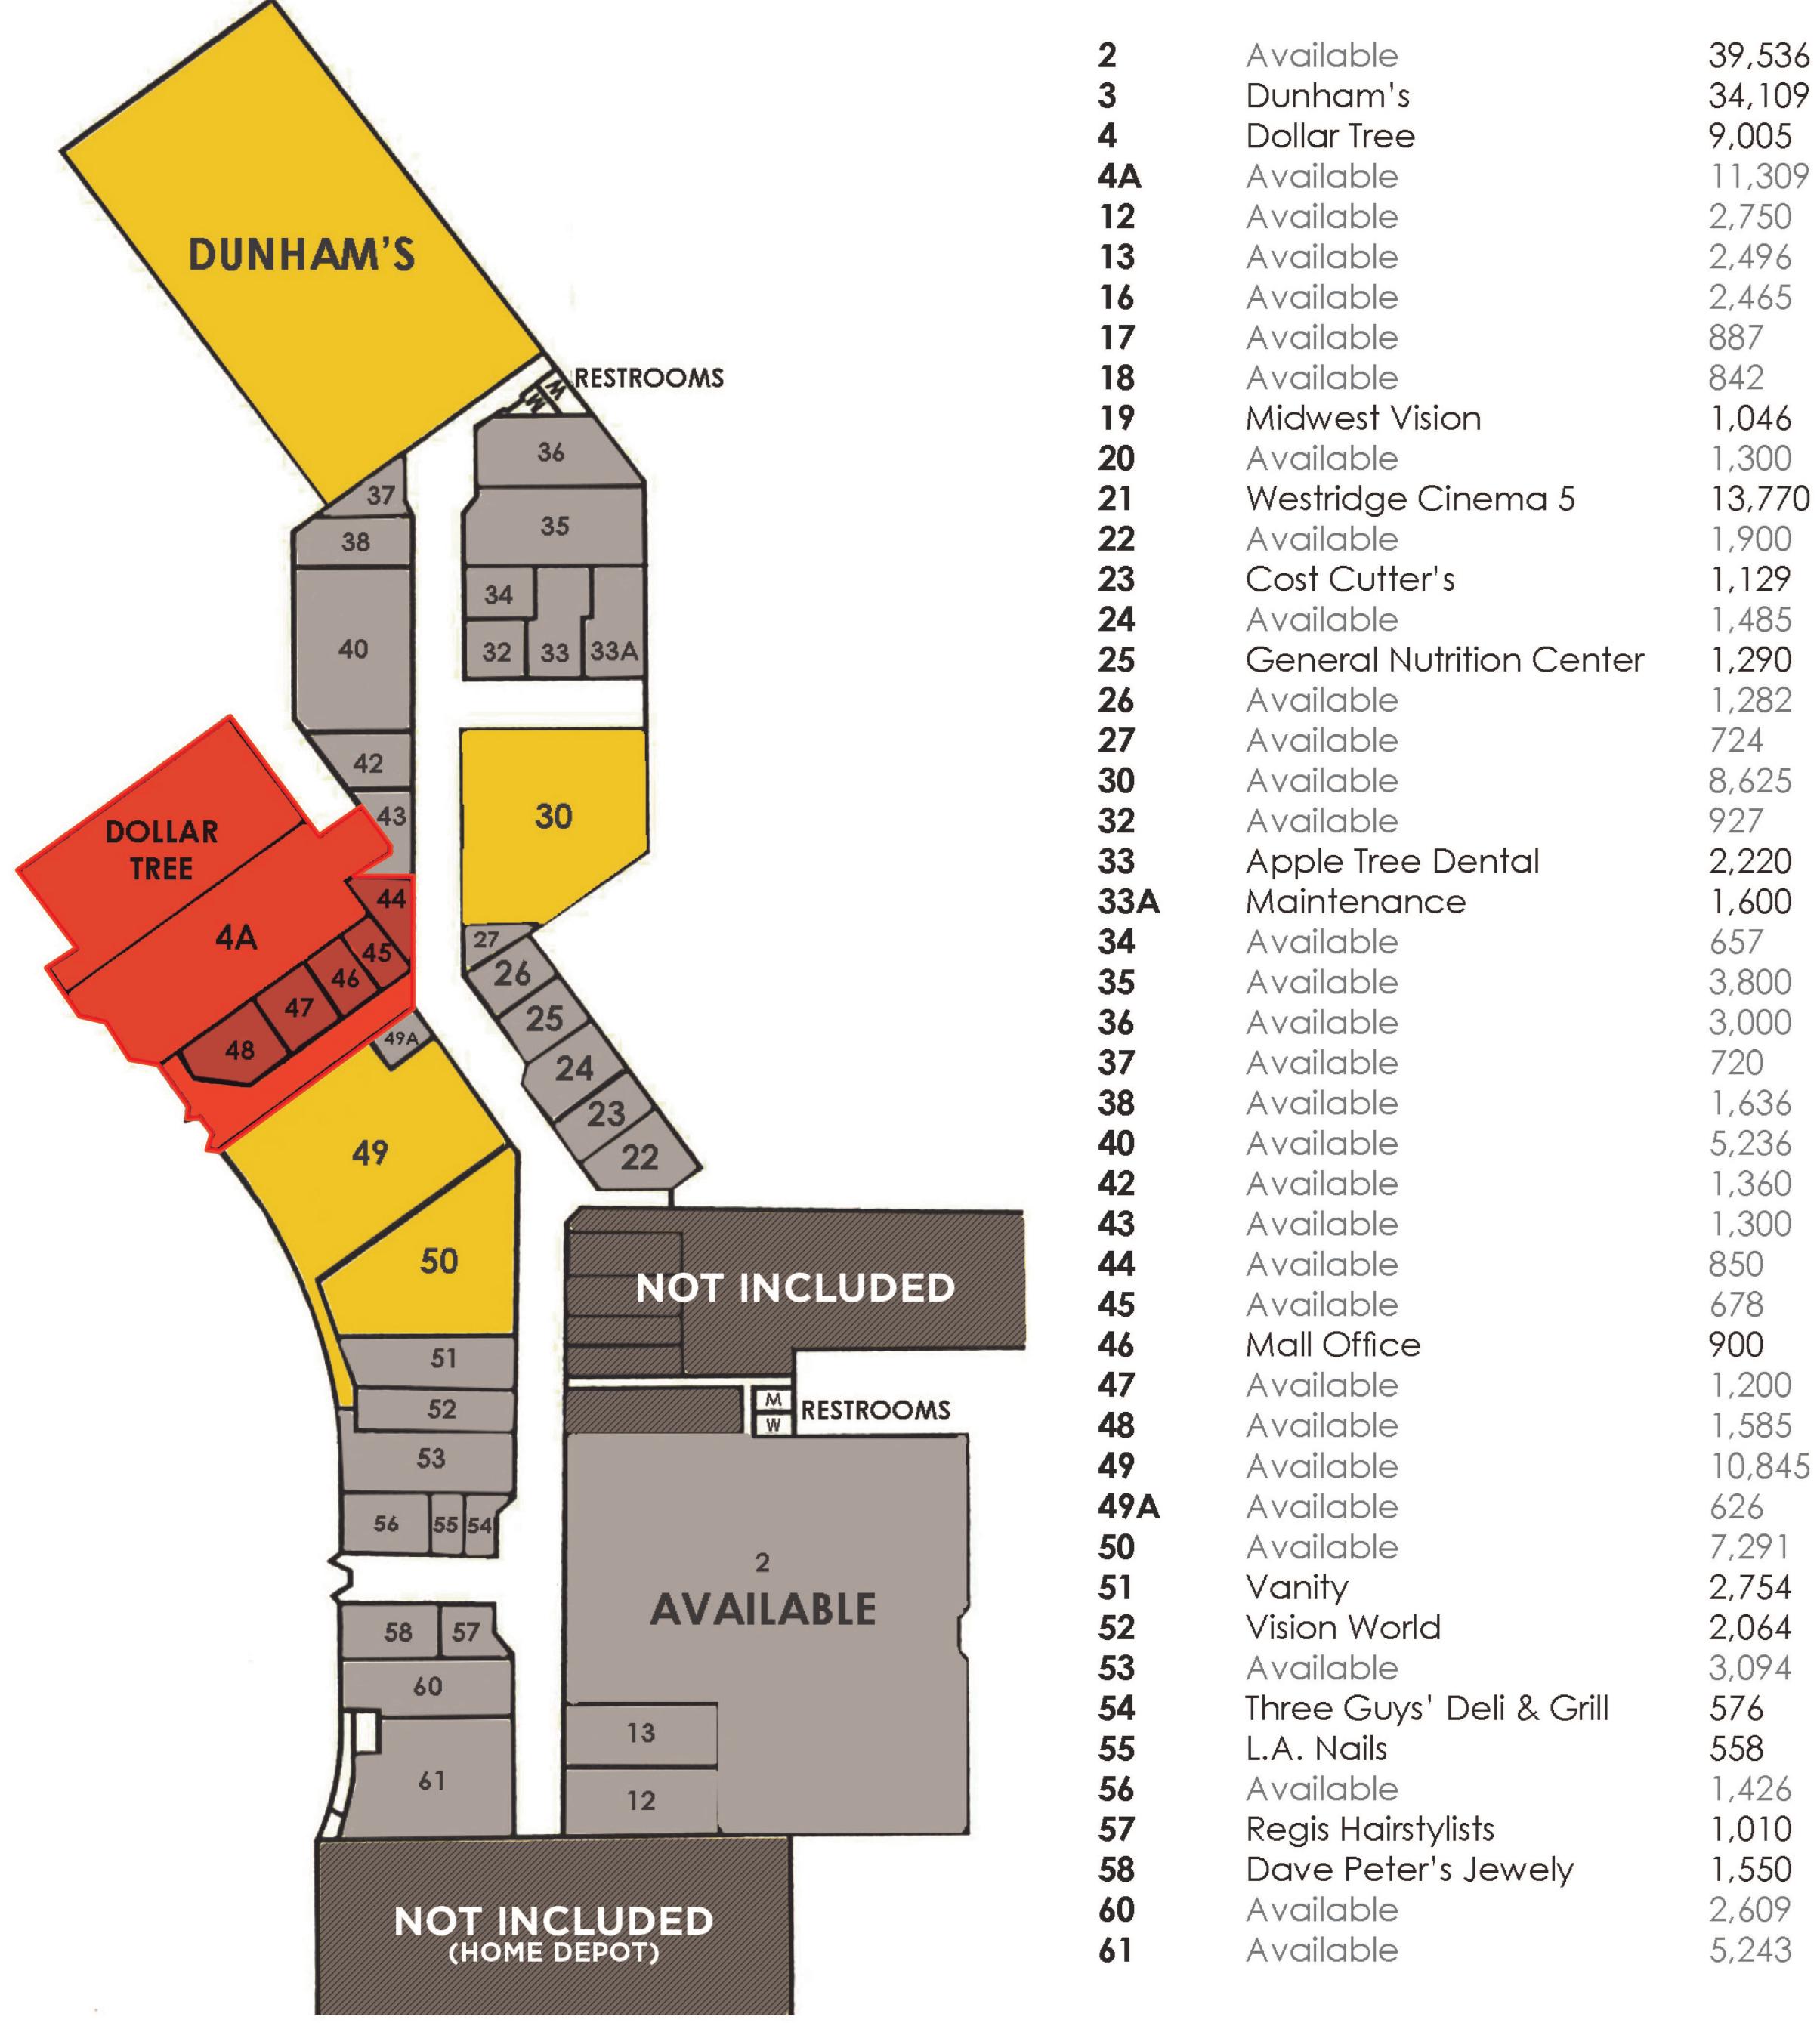

| 1. Property Owner Information:                                                                   |                                                 |  |  |  |
|--------------------------------------------------------------------------------------------------|-------------------------------------------------|--|--|--|
| Company name: Westridge Mall Limited Partnership                                                 |                                                 |  |  |  |
| Last name: Graff                                                                                 | First name: Martin                              |  |  |  |
| Address: 560 Green Bay RD., STE 403                                                              | City/State/Zip: Winnetka, IL 60093              |  |  |  |
| Phone number: <u>847-446-8440</u>                                                                | Email address: marty@mhgraff.com                |  |  |  |
| 2. Applicant Information: (if different from above)                                              |                                                 |  |  |  |
| Westridge Mall Limited Partnership                                                               |                                                 |  |  |  |
| Company name: Interstate Engineering, Inc.                                                       |                                                 |  |  |  |
| Last nameFletchall                                                                               | First name: Michael                             |  |  |  |
| Address: 116 E. Washington Ave.                                                                  | City/State/Zip: Fergus Falls, MN 56537          |  |  |  |
| Phone number: <u>218-739-5545</u>                                                                | Email address: mike.fletchall@interstateeng.com |  |  |  |
| 3. Address(es) of Property Involved: (if different from above)                                   |                                                 |  |  |  |
| 2001 W. Lincoln Ave.                                                                             |                                                 |  |  |  |
| 4. Zoning Designation: B-6                                                                       |                                                 |  |  |  |
| 5. Comprehensive Plan Designation:                                                               |                                                 |  |  |  |
| 6. Statement of Intent: Describe the properties to be combined or created as a part of this      |                                                 |  |  |  |
| Preliminary Plat application and indicate whether a variance, zoning change, and/or Conditional  |                                                 |  |  |  |
| Use Permit will be required for the proposed parcels or the intended use.                        |                                                 |  |  |  |
| A subdivision plat to facilitate the separation of the portions of the Mall Property occupied by |                                                 |  |  |  |
| Dollar Tree & the vacant retail store next to Otter Tail Tire along the Lincoln Ave frontage rd. |                                                 |  |  |  |
|                                                                                                  |                                                 |  |  |  |

Containing 3.70 acres, more or less, subject to restrictions, reservations and easements of sight or record if any.

The purpose of this proposed subdivision in proposed Lot 1 is to separate the vacant retail store and associated parking area from the Westridge Mall property to be offered for sale as a separate, more marketable property. In proposed Lot 2, the purpose is to separate the Dollar Tree store and portions of the adjoining walkways, entrances, parking areas, and adjoining vacant retail space within the Westridge Mall property from the remaining mall property so they can be sold to the operator of the Dollar Tree store with the intent of continuing operations of the Dollar Tree store. The adjoining vacant retail spaces are proposed to be leased to other retail businesses that have expressed interest in those spaces. The properties included in this subdivision would continue to be used in a similar as the current use and would be in compliance with City ordinances. Vehicle access to the proposed addition is intended to continue through the existing Lincoln Avenue frontage road easement and other current shared traffic routes across the Westridge Mall, and Dunhams properties. The applicant intends to continue shared use of the entrances, walkways, common walls, utilities, etc. and will be preparing written agreements to address these shared uses.