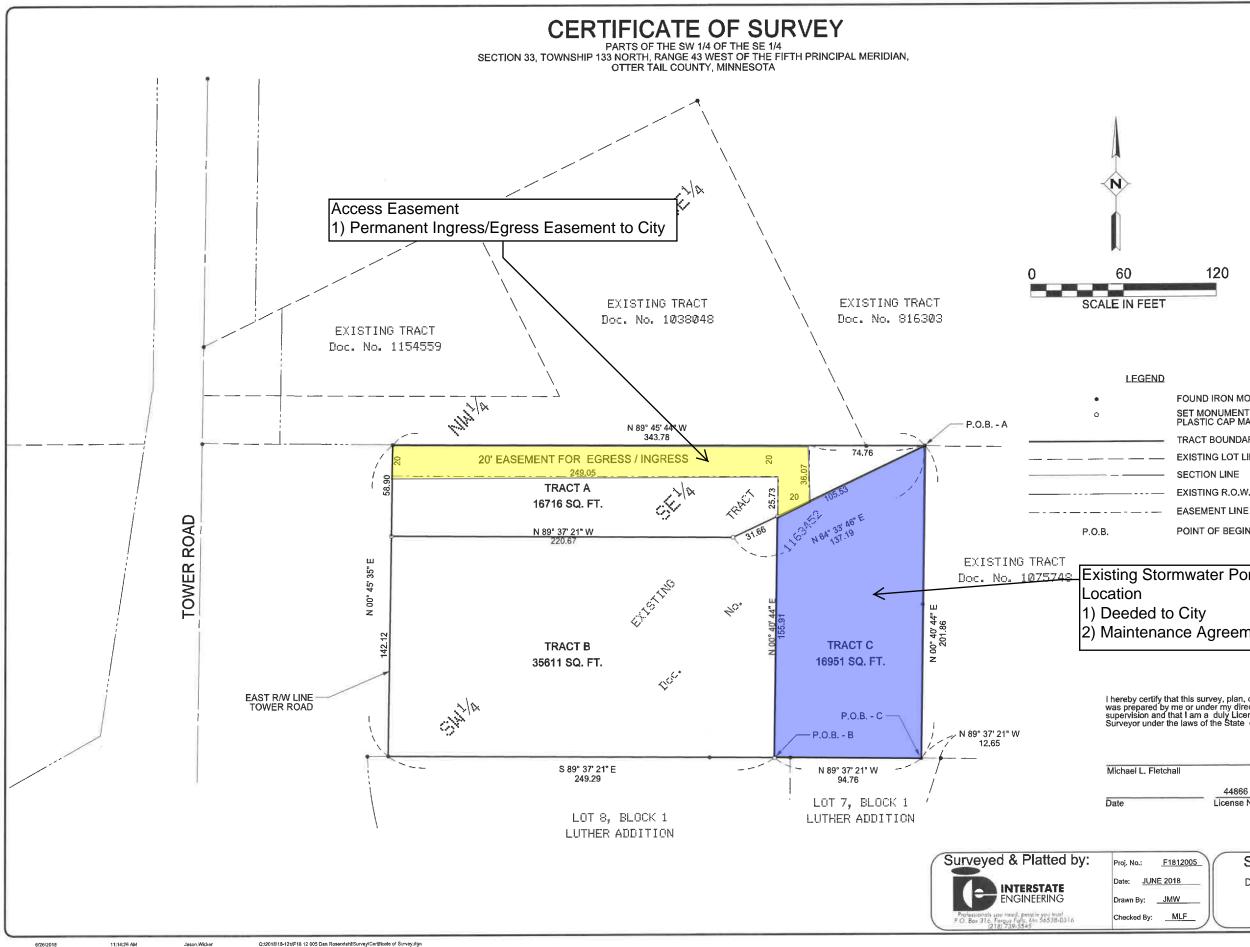

### Subject:

200 Tower Road North (PIN 71003500058000) Stormwater Agreement

### **Recommendation:**

- Accept conveyance of a stormwater pond (Tract C) to the City
- Authorize the City Engineer and City Attorney to execute Easement for Stormwater Pond Easement
- Authorize the City Engineer and City Attorney to execute the Ingress/Egress Easement to allow City access to Tract C

### Background/Key Points:

The Owner of the above referenced property are requesting to deed an existing stormwater pond (Tract C) to the City. This land conveyance will be facilitated by quit claim deed. If acceptable, the Owner and the City will then establish a permanent stormwater drainage easement agreement to accept storm water runoff from developable land located west of the stormwater pond (Tract A & B). This existing stormwater pond was constructed in years past to accept this drainage and more.

The stormwater drainage easement agreement also covers maintenance responsibilities between the City and the Owner. For example, the Owner agrees to perform routine maintenance by cutting, trimming, or removing grasses, weeds, trash, and vegetation from the area surrounding the stormwater pond. The City will be responsible for ongoing monitoring and necessary repairs and/or sediment removal to maintain design capacity for water quality purposes.

In closing, the Owner agrees to grant a permanent Ingress/Egress Easement to allow City access to the stormwater pond on Tract C. I recommend the City Council authorize staff to execute the recommendations as presented.

### Attachments:

Exhibit A – Tract A, B, & C Quit Claim Deed (Draft) Agreement – Permanent Easement for Ingress & Egress (Draft) Agreement – Stormwater Pond Easement (Draft)

SHEET 1 OF 2

| LEGEND        |                                                                                                 |
|---------------|-------------------------------------------------------------------------------------------------|
| •             | FOUND IRON MONUMENT<br>SET MONUMENT 5/8" X 24" REBAR WITH YELLOW<br>PLASTIC CAP MARKED LS 44866 |
|               | TRACT BOUNDARY                                                                                  |
|               | EXISTING LOT LINE                                                                               |
|               | SECTION LINE                                                                                    |
|               | EXISTING R.O.W.                                                                                 |
|               | EASEMENT LINE                                                                                   |
| P.O.B.        | POINT OF BEGINNING                                                                              |
|               |                                                                                                 |
| Existing Stor | mwater Pond                                                                                     |
| Location      | 2 <sup>121</sup>                                                                                |
| 1) Deeded to  | o City                                                                                          |
| Ó             | -                                                                                               |

#### Land Description -- Tract A

That part of the Southwest Quarter of the Southeast Quarter of Section 33, Township 133 North, Range 43 West of the Fifth Principal Meridian, Otter Tail County Minnesota, described as follows:

Commencing at a found iron monument at the northeast corner of Lot 7, Block 1, Luther Addition to the City of Fergus Falls; thence North 89 degrees 37 minutes 21 seconds West on an assumed bearing along the north line of said Lot 7 for 12.65 feet to a found iron monument at the southwest corner of an existing tract as described in a warranty deed recorded on June 3, 2010 as document no. 1075748 in the office of the Otter Tail County recorder: thence North 00 degrees 40 minutes 44 seconds East along the westerly line of said existing tract 201.86 feet to a found iron monument and the point of beginning; thence South 64 degrees 33 minutes 46 seconds West 137.19 feet; thence North 89 degrees 37 minutes 21 seconds West 220.67 feet to the easterly right of way line of Tower Road per the plat of CITY OF FERGUS FALLS / OTTER TAIL COUNTY RIGHT-OF-WAY PLAT NO. 1 on file and of record in the office of the Otter Tail County recorder; thence North 00 degrees 45 minutes 35 seconds East along said right of way line 58.90 feet to a found iron monument; thence South 89 degrees 45 minutes 44 seconds East along the southerly line of an existing tract, described in a warranty deed recorded on May 1, 2008 as document no. 1038048 in the office of the Otter Tail County recorder, for 343.78 feet to the point of beginning.

Containing 16,716 square feet, more or less, subject to easements, reservations and restrictions of sight and record, if any.

#### Land Description -- Tract B

That part of the Southwest Quarter of the Southeast Quarter of Section 33, Township 133 North, Range 43 West of the Fifth Principal Meridian, Otter Tail County Minnesota, described as follows:

Commencing at a found iron monument at the northeast corner of Lot 7, Block 1, Luther Addition to the City of Fergus Falls; thence North 89 degrees 37 minutes 21 seconds West on an assumed bearing along the north line of said Block 1 for 107.41 feet to the point of beginning; thence North 00 degrees 40 minutes 44 seconds East 155.91 feet; thence South 64 degrees 33 minutes 46 seconds West 31.66 feet; thence North 89 degrees 37 minutes 21 seconds West 220.67 feet to the easterly right of way line of Tower Road per the plat of CITY OF FERGUS FALLS / OTTER TAIL COUNTY RIGHT-OF-WAY PLAT NO. 1 on file and of record in the office of the Otter Tail County recorder; thence South 00 degrees 45 minutes 35 seconds West along said right of way line 142.12 feet to a found iron monument on the north line of Lot 8, Block 1, Luther Addition; thence South 89 degrees 37 minutes 21 seconds East along the north line of said Lot 8 for 249.29 feet to the point of beginning.

Containing 35,611 square feet, more or less, subject to easements, reservations and restrictions of sight and record, if any.

#### Land Description - Access Easement to Tract C

That part of the Southwest Quarter of the Southeast Quarter of Section 33, Township 133 North, Range 43 West of the Fifth Principal Meridian, Otter Tail County Minnesota, described as follows:

Commencing at a found iron monument at the northeast corner of Lot 7, Block 1, Luther Addition to the City of Fergus Falls; thence North 89 degrees 37 minutes 21 seconds West on an assumed bearing along the north line of said Lot 7 for 12.65 feet to a found iron monument at the southwest corner of an existing tract as described in a warranty deed recorded on June 3, 2010 as document no. 1075748 in the office of the Otter Tail County recorder: thence North 00 degrees 40 minutes 44 seconds East along the westerly line of said existing tract 201.86 feet to a found iron monument; thence North 89 degrees 45 minutes 44 seconds West along the southerly line of an existing tract, described in a warranty deed recorded on May 1, 2008 as document no. 1038048 in the office of the Otter Tail County recorder, for 74.76 feet to the point of beginning: thence South 00 degrees 40 minutes 44 seconds West 36.07 feet; thence South 64 degrees 33 minutes 46 seconds West 22.27 feet; thence North 00 degrees 40 minutes 44 seconds East 25.73 feet; thence North 89 degrees 45 minutes 44 seconds West 249.05 feet to the easterly right of way line of Tower Road per the plat of CITY OF FERGUS FALLS / OTTER TAIL COUNTY RIGHT-OF-WAY PLAT NO. 1 on file and of record in the office of the Otter Tail County recorder; thence North 00 degrees 45 minutes 35 seconds East along said right of way line 20.00 feet to a found iron monument; thence South 89 degrees 45 minutes 44 seconds East along the southerly line of an existing tract. described in a warranty deed recorded on May 1, 2008 as document no. 1038048 in the office of the Otter Tail County recorder, for 269.02 feet to the point of beginning.

.

That part of the Southwest Quarter of the Southeast Quarter of Section 33, Township 133 North, Range 43 West of the Fifth Principal Meridian, Otter Tail County Minnesota, described as follows:

Commencing at a found iron monument at the northeast corner of Lot 7, Block 1, Luther Addition to the City of Fergus Falls, on file and of record in the office of the Otter Tail County recorder; thence North 89 degrees 37 minutes 21 seconds West on an assumed bearing along the north line of said Lot 7 for 12.65 feet to the point of beginning at a found iron monument at the southwest corner of an existing tract as described in a warranty deed recorded on June 3, 2010 as document no. 1075748 in the office of the Otter Tail County recorder; thence North 00 degrees 40 minutes 44 seconds East along the westerly line of said existing tract 201.86 feet to a found iron monument; thence South 64 degrees 33 minutes 46 seconds West 105.53 feet; thence South 00 degrees 40 minutes 44 seconds West 155.91 feet to the north line of Lot 8, Block 1, Luther Addition to the City of Fergus Falls; thence South 89 degrees 37 minutes 21 seconds East along the north lines of Lot 8 and Lot 7, Block 1, Luther Addition for 94.76 feet to the point of beginning.

Containing 16,951 square feet, more or less, subject to easements, reservations and restrictions of sight and record, if any.

3/18/2019

SHEET 2 OF 2