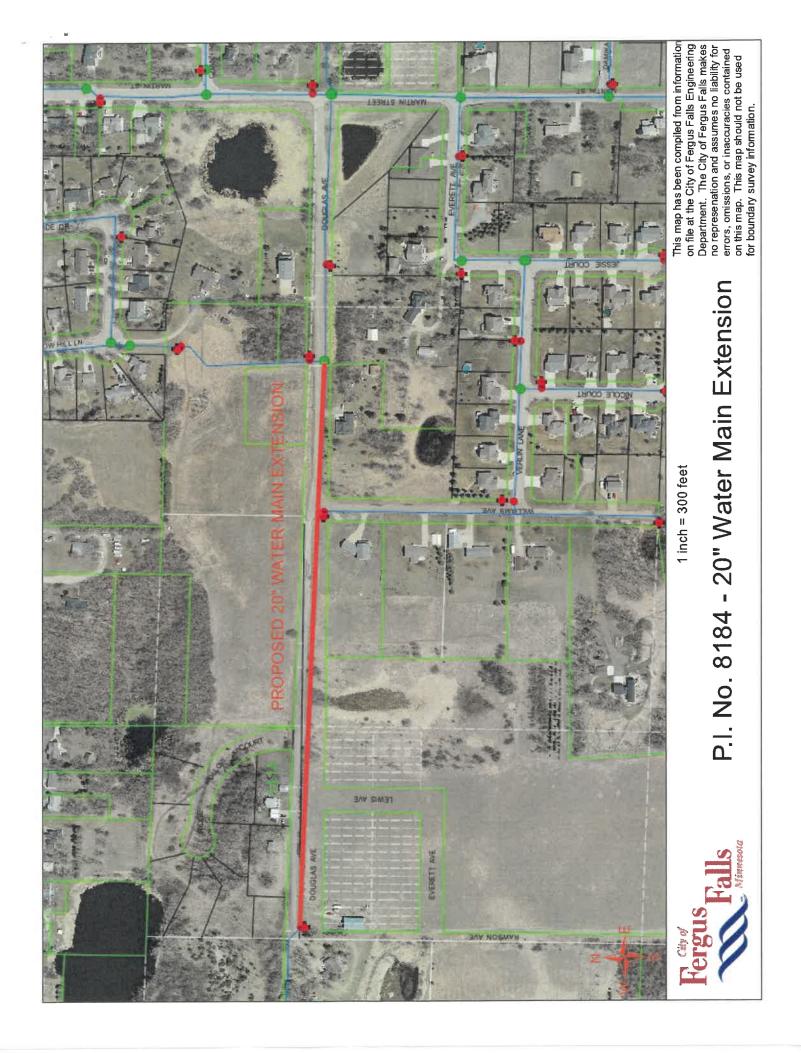

# Subject:

Public Improvement No. 8184 – 1,775 L.F. of 20" Water Main Extension on the 1200 – 1500 Blocks, Douglas Avenue West to complete a loop of the City's water system.

# **Recommendation:**

Initiate Public Improvement No. 8184

# Background/Key Points:

This project would complete the major water main loop on Douglas Avenue West which would provide a second major water main feed to the southwest part of the City. It would also support current and planned development in the general area.

One remaining house (1414 Douglas Avenue West) within the landfill potential groundwater impact zone would added to the City's water system with the associated disconnection of the well currently providing domestic water supply to the home.

## **Budgetary Impact:**

The City has MPCA authorization to use its landfill Financial Assurance Contingency Action Fund to cover the portion of the project cost associated with providing City water system access to the house at 1414 Douglas Avenue West. The remaining project funds will be obtained from the Water Fund. This project was included in the City's 2019-2023 Capital Improvement Fund.

The preliminary total construction cost is to be determined.

# **Proposed Schedule:**

The City must obtain a Water Main Extension Permit from the Minnesota Department of Health as well as the required City Council authorizations for this project to proceed. The intent is to have the project under construction and complete in Fall 2021.

**Originating Department:** Engineering Department

**Respectfully Submitted:** Brian Yavarow, P.E. – City Engineer

Attachments: Project Location Map

January 14, 2021

TO: City Council MembersRE: Pay Equity Reporting for 2021FROM: Mike Hartwell, Human Resources Director