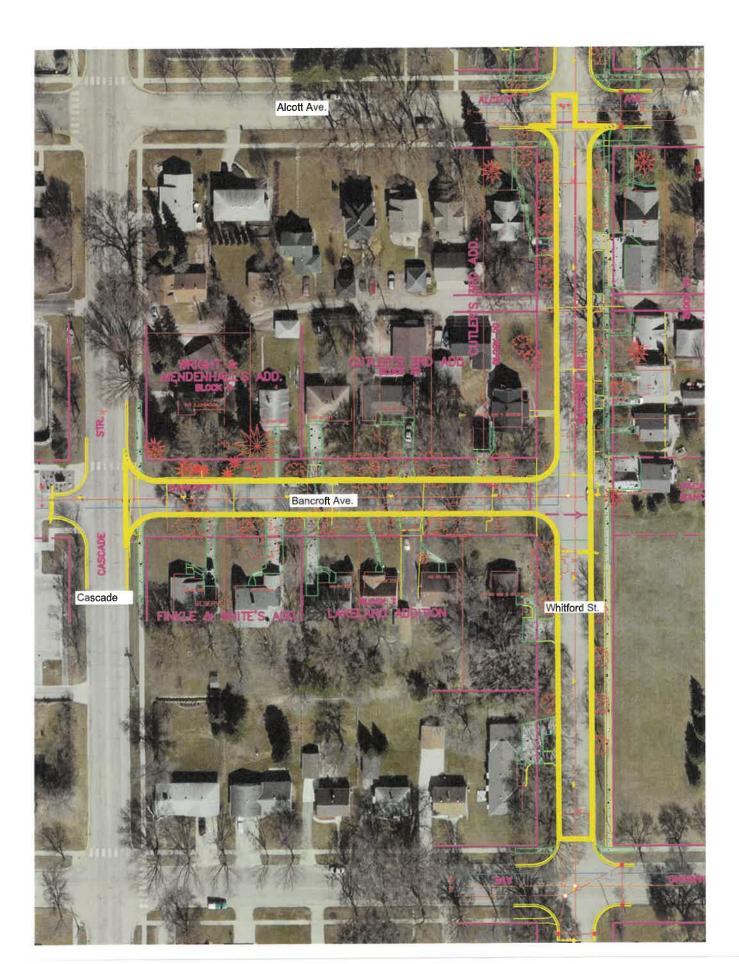

# Subject:

City Project (CP) No. 5955 – 2021 Street and Utility Improvement Project for Whitford Street and Bancroft Avenue Area

# Background/Key Points:

City is evaluating future improvement projects for this construction season. I am proposing reconstructing the pavement and utilities located on Whitford Street from Alcott Avenue to Channing Avenue and on Bancroft Avenue from Cascade Street to Whitford Street. Please refer to the project location map for reference.